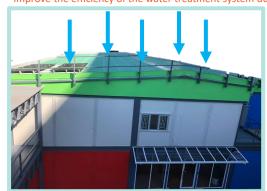

### **RAINWATER COLLECTION SYSTEM**

- Rainwater collection through site office roof
- Install overflow holes and water pipes for rainwater collection

### **Benefits:**

- Minimize water consumption
- Reduce wastewater generation
- Reduce the demands on the water treatment system as well as chemical usage
- Improve the efficiency of the water treatment system during the heavy rainfall events.