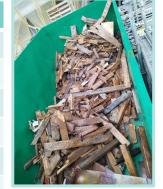

# RECYCLING

DHK practices strict waste segregation to maximise the use of waste

| Types of material       | Quantity  |
|-------------------------|-----------|
| Reusing concrete blocks | 231 ton   |
| Plastic Bottle          | 2729 kg   |
| Recycled paper          | 2153.5 kg |
| Aluminum can            | 12 kg     |
| Recycled timber         | 33 tons   |
| Scrap metal             | 252 ton   |