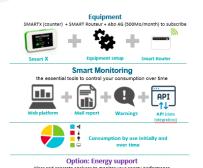

## **SMART PRINTING**

- Smart Printing with card control system was implemented
- Provide chance for staff to <u>think twice</u> before printing
- Reduce paper usage and minimize wastage
- Encourage staff to play an important part in saving environment and avoiding printing wastage.

• Green printing policy is adopted our office - Single-side used paper, double-side printing, use of digital documents and printing only if it is necessary.