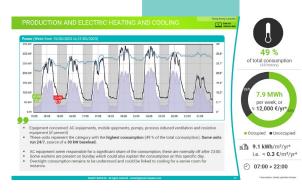

### **ENERGY CONTROL**

### Smart impulse

Analyzes electricity consumption habit

Regular meeting with experts to review energy use

### Smart office

Architectural Services Department

The personnel can monitor the electrical status remotely. Lowering the consumption of energy by sensors and

Smart DIAG

Energy Use × 20 % Average Weekday

Personalize working environment