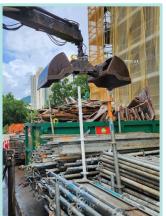

# RECYCLING

DHK practices strict waste segregation to maximise the use of waste

| Types of material       | Quantity  |
|-------------------------|-----------|
| Reusing concrete blocks | 231 ton   |
| Plastic Bottle          | 2729 kg   |
| Recycled paper          | 2153.5 kg |
| Aluminum can            | 12 kg     |
| Recycled timber         | 33 tons   |
| Scrap metal             | 252 ton   |