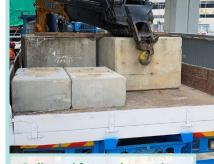

# RECYCLING

DHK practices strict waste segregation to maximise the use of waste

| Types of material       | Quantity  |
|-------------------------|-----------|
| Reusing concrete blocks | 231 ton   |
| Plastic Bottle          | 2729 kg   |
| Recycled paper          | 2153.5 kg |
| Aluminum can            | 12 kg     |
| Recycled timber         | 33 tons   |
| Scrap metal             | 252 ton   |