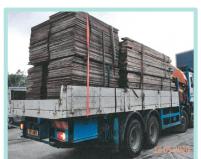

# RECYCLING

DHK practices strict waste segregation to maximise the use of waste

| Types of material       | Quantity  |
|-------------------------|-----------|
| Reusing concrete blocks | 231 ton   |
| Plastic Bottle          | 2729 kg   |
| Recycled paper          | 2153.5 kg |
| Aluminum can            | 12 kg     |
| Recycled timber         | 33 tons   |
| Scrap metal             | 252 ton   |