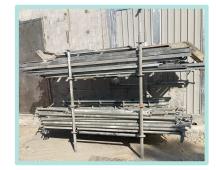

# RECYCLING

DHK practices strict waste segregation to maximise the use of waste

| Types of material       | Quantity  |
|-------------------------|-----------|
| Reusing concrete blocks | 231 ton   |
| Plastic Bottle          | 2729 kg   |
| Recycled paper          | 2153.5 kg |
| Aluminum can            | 12 kg     |
| Recycled timber         | 33 tons   |
| Scrap metal             | 252 ton   |